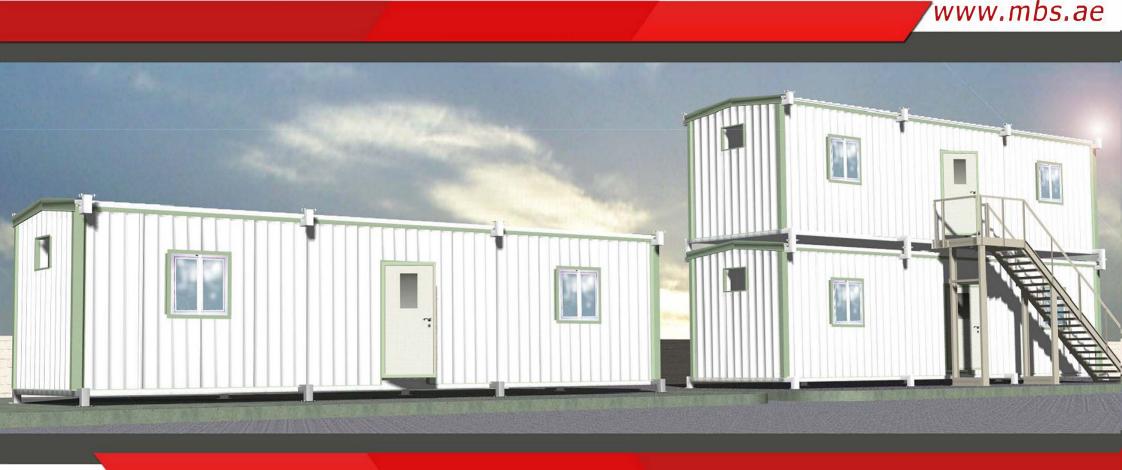

**MBS** produces PortaCabins in standard sizes as well as customized sizes. All **MBS** PortaCabins can accommodate doors and windows.

The MBS PortaCabin is supplied loose for export, to be assembled on site and can be supplied factory assembled for the local market. The MBS PortaCabin can be dismantled and reassembled at any time.

The **MBS** PortaCabin is available in single units and can be arranged vertically and/or horizontally (stackable arrangements available with staircases).

Sheeting can be single skin or sandwich panels, available in all **MBS** standard colors (RAL1001,RAL5012,RAL6021 & RAL9002).

Some popular applications include customized low cost housing for industrial, military, government/emergency, and precision built homes, as well as accommodation camps, guardhouses, semi-permanent offices, semi-permanent structures and many more.