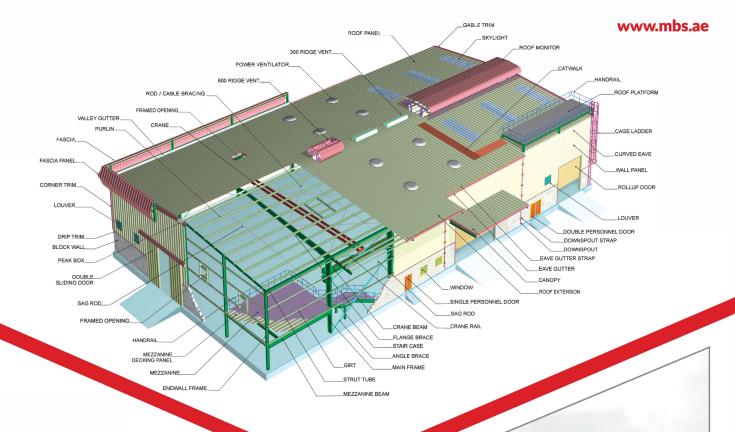

Clear span, up to 100m wide (without intermediate columns), and eave height up to 33m are achievable. This functional versatility makes Pre-Engineered Steel Buildings (PEB) suitable and attractive for industrial, commercial, recreational, institutional, educational, aviation and agricultural applications: such as factories, workshops, warehouses, sports halls, aircraft hangars, bulk storage, coldstores, poultry buildings and many more.

Pre-Engineered Steel Buildings (PEB) are the preferred choice for projects due to their:

- Initial low investment and cost efficiency
- Quick delivery and fast occupancy
- Architectural versatility
- Large span optionality
- Future expansion ability
- Low maintenance requirements
- Quick turnkey construction
- Sustainability, energy efficiency and recyclability