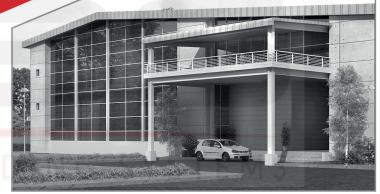

Clear span, up to 100m wide (without intermediate columns), and eave height up to 33m are achievable. This functional versatility makes Pre-Engineered Steel Buildings (PEB) suitable and attractive for industrial, commercial, recreational, institutional, educational, aviation and agricultural applications: such as factories, workshops, warehouses, sports halls, aircraft hangars, bulk storage, coldstores, poultry buildings and many more.

Pre-Engineered Steel Buildings (PEB) are the preferred choice for projects due to their:

- Initial low investment and cost efficiency
- Quick delivery and fast occupancy
- Architectural versatility
- Large span optionality
- Future expansion ability
- Low maintenance requirements
- Quick turnkey construction
- Sustainability, energy efficiency and recyclability