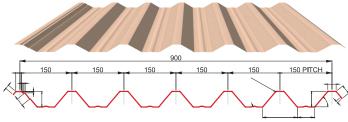

## **Single Skin Panels:**

MBS has 2 major profiles for single skin panels:

- M 45-250
- M 45-150

These profiles are available in both steel and aluminum. In addition to the above "Major Profiles", MBS offers various "Flat Panel" profiles, typically used as exterior and interior skins of sandwich panels or as liner panels: