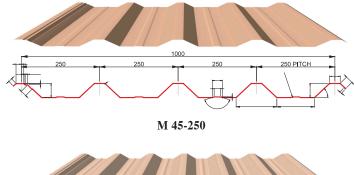

## **Single Skin Panels:**

MBS has 2 major profiles for single skin panels:

- M 45-250
- M 45-150

These profiles are available in both steel and aluminum. In addition to the above "Major Profiles", MBS offers various "Flat Panel" profiles, typically used as exterior and interior skins of sandwich panels or as liner panels: