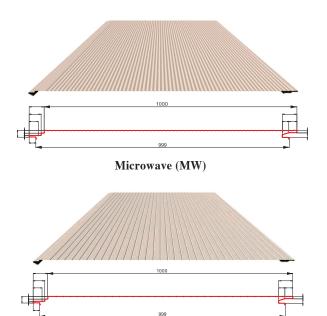

- Microwave (MW)
- Microribbed (MR)
- Stripped (ST)
- Flat (FL)

The standard MBS roof and wall panel profiles have been selected on the basis of optimizing value without sacrificing function.

M 45-150

• Aluzinc (Anti Fingerprint) • RAL 5012