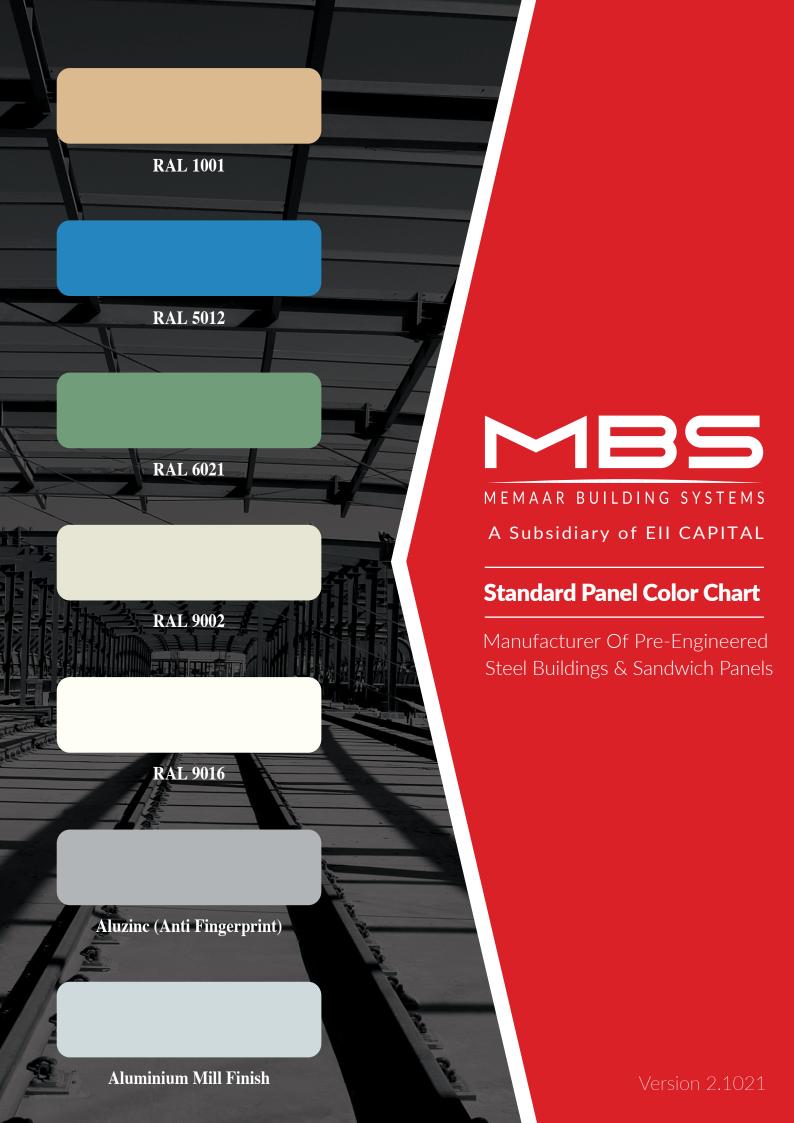

- Aluminium Mill Finish
- RAL 6021

MBS offers sandwich panels in various types and thicknesses consisting of PUR and PIR as a core insulation.

Sandwich Panel Cross Section Available thicknesses: 35mm, 50mm, 75mm, 100mm, 125mm and 150mm

## **HEAD OFFICE & PLANT**

**Insulated Sandwich Panels:** 

ahead in the market.

• RAL 9002