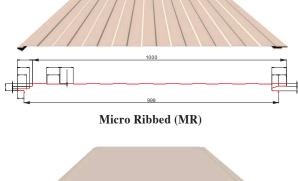

- Microwave (MW)
- Microribbed (MR)
- Stripped (ST)
- Flat (FL)

The standard MBS roof and wall panel profiles have been selected on the basis of optimizing value without sacrificing function.

M 45-150

• Aluzinc (Anti Fingerprint) • RAL 5012