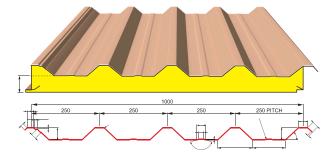

- Aluminium Mill Finish
- RAL 6021

MBS offers sandwich panels in various types and thicknesses consisting of PUR and PIR as a core insulation.

Sandwich Panel Cross Section Available thicknesses: 35mm, 50mm, 75mm, 100mm, 125mm and 150mm